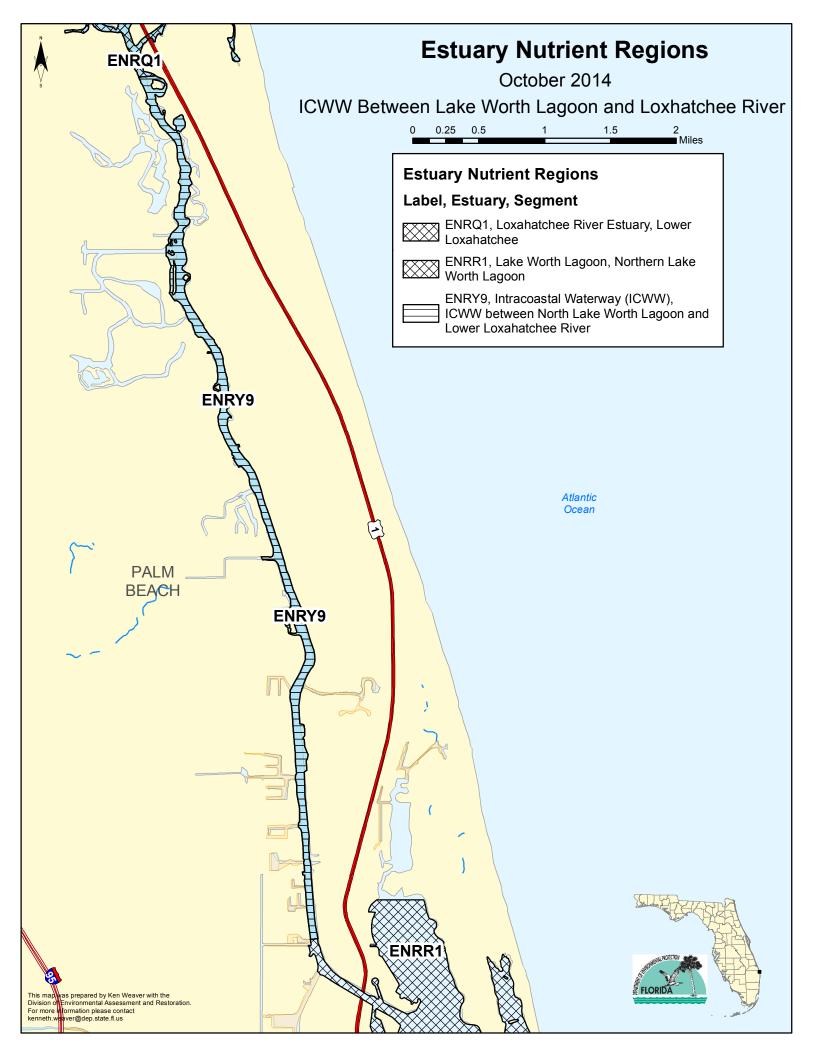

## Estuary Nutrient Regions October 2014 South Broward County ICWW

## **Estuary Nutrient Regions**

## Label, Estuary, Segment

ENRH5, Biscayne Bay, Northern North Bay

ENRY4, Intracoastal Waterway (ICWW), Central Broward County ICWW

ENRY6, Intracoastal Waterway (ICWW), North Central Broward County ICWW

ENRY7, Intracoastal Waterway (ICWW), South Broward County ICWW

This map was prepared by Ken Weaver with the Division of Environmental Assessment and Restoration For more information please contact kenneth.weaver@dep.state.fl.us