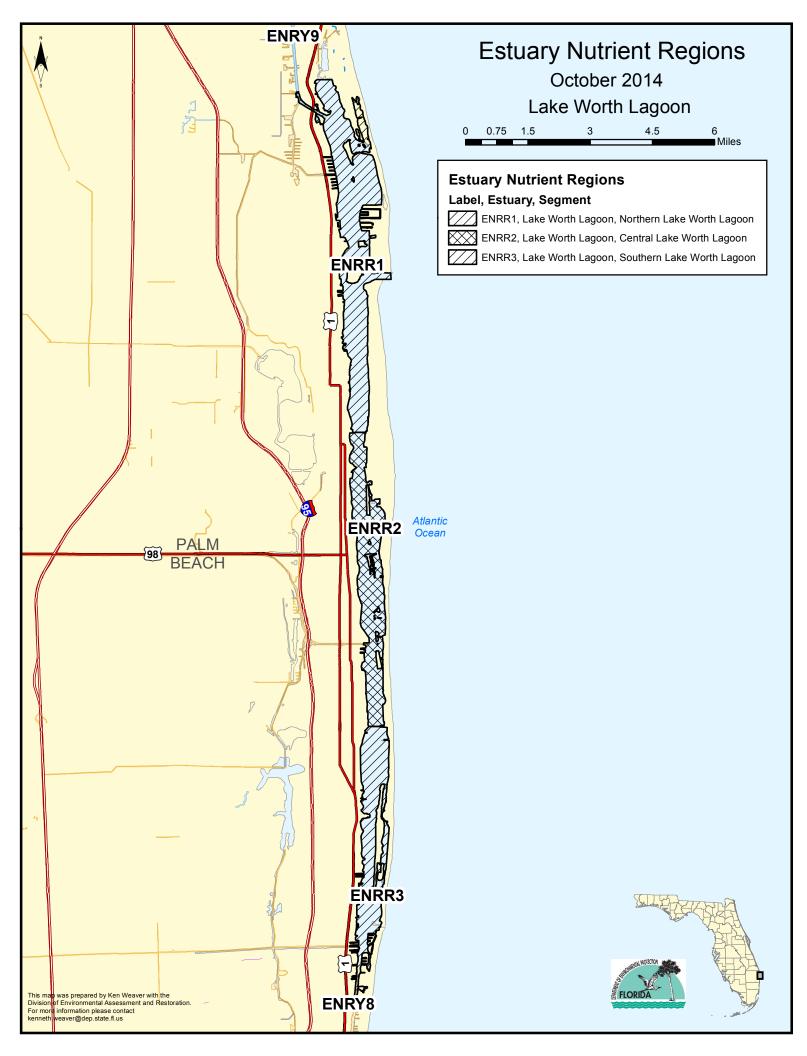

## Estuary Nutrient Regions October 2014 Palm Beach and Broward County ICWW 0 0.75 1.5 3 4.5 6 Miles Estuary Nutrient Regions Label, Estuary, Segment ENRR3, Lake Worth Lagoon, Southern Lake Worth Lagoon ENRY5, Intracoastal Waterway (ICWW), North Broward County ICWW ENRY6, Intracoastal Waterway (ICWW), North Central Broward County ICWW

ENRY8, Intracoastal Waterway (ICWW), Palm Beach County ICWW