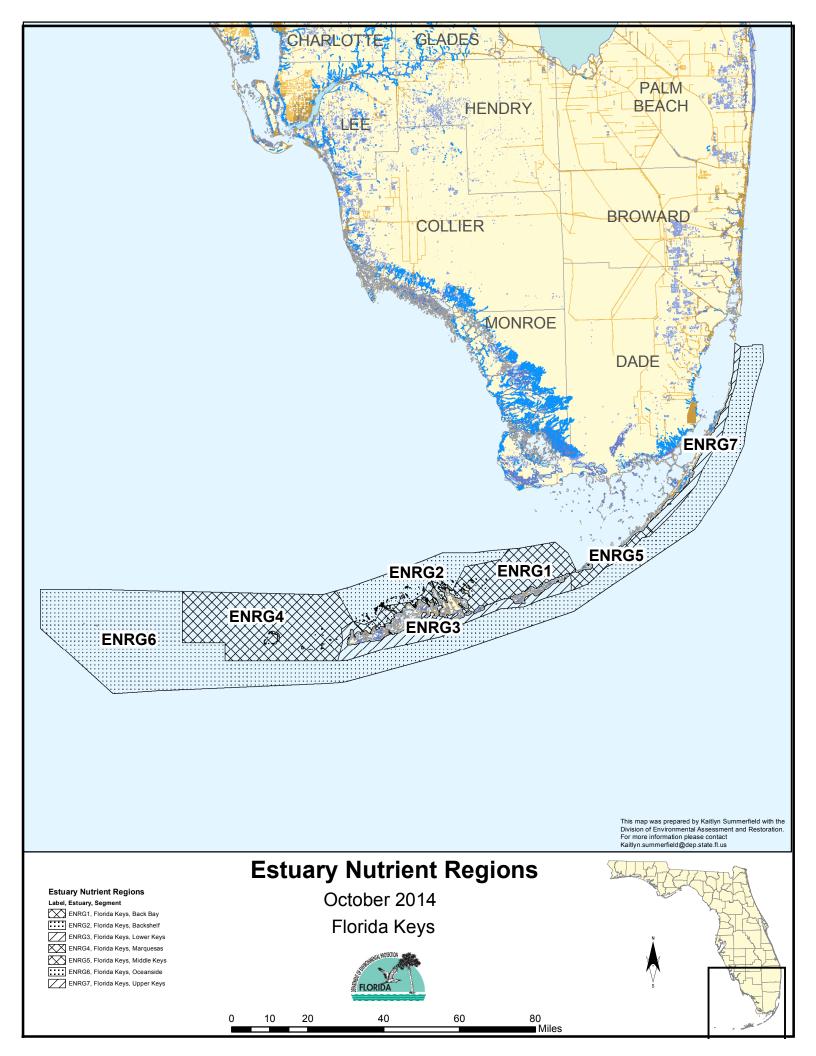

## Estuary Nutrient Regions October 2014 South Broward County ICWW

## **Estuary Nutrient Regions**

## Label, Estuary, Segment

ENRH5, Biscayne Bay, Northern North Bay

ENRY4, Intracoastal Waterway (ICWW), Central Broward County ICWW

ENRY6, Intracoastal Waterway (ICWW), North Central Broward County ICWW

ENRY7, Intracoastal Waterway (ICWW), South Broward County ICWW

This map was prepared by Ken Weaver with the Division of Environmental Assessment and Restoration For more information please contact kenneth.weaver@dep.state.fl.us





## Estuary Nutrient Regions October 2014 Palm Beach and Broward County ICWW 0 0.75 1.5 3 4.5 6 Miles Estuary Nutrient Regions Label, Estuary, Segment ENRR3, Lake Worth Lagoon, Southern Lake Worth Lagoon ENRY5, Intracoastal Waterway (ICWW), North Browar