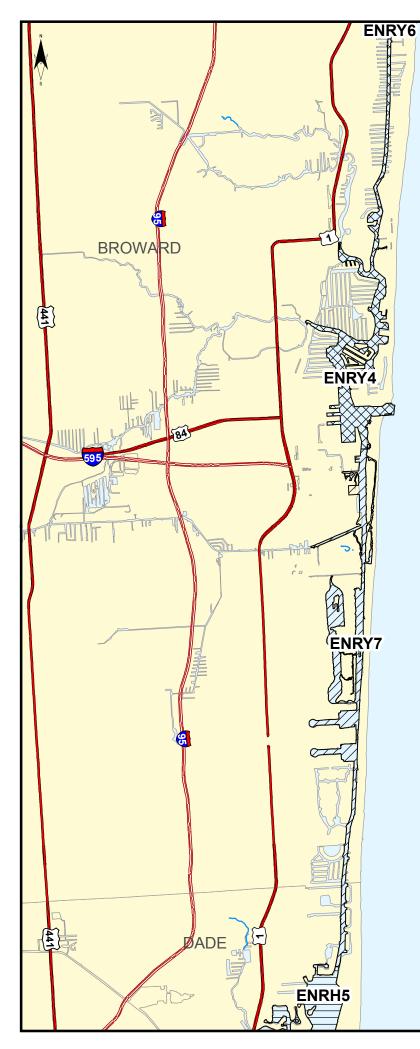

## Estuary Nutrient Regions October 2014 South Broward County ICWW

## Label, Estuary, Segment

ENRH5, Biscayne Bay, Northern North Bay

ENRY4, Intracoastal Waterway (ICWW), Central Broward County ICWW

ENRY6, Intracoastal Waterway (ICWW), North Central Broward County ICWW

ENRY7, Intracoastal Waterway (ICWW), South Broward County ICWW

This map was prepared by Ken Weaver with the Division of Environmental Assessment and Restoration For more information please contact kenneth.weaver@dep.state.fl.us